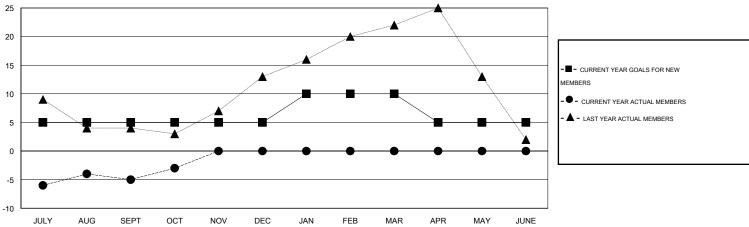

## MONTHLY MEMBERSHIP PROGRESS REPORT

District 105 W

Results as of: 10/31/2015

GMT: Elisabeth Haderer LOCATION ENGLAND GMT CA 4

|               |                  | Clubs            |                  |                  | Members               |                    |                                     |                    |                  |
|---------------|------------------|------------------|------------------|------------------|-----------------------|--------------------|-------------------------------------|--------------------|------------------|
|               | RESUL            | TS FOR 2015-2016 |                  |                  | RESULTS FOR 2015-2016 |                    |                                     |                    |                  |
| QUARTER       | NEW CLUB<br>GOAL | NEW CLUBS        | DROPPED<br>CLUBS | NET<br>GAIN/LOSS | QUARTER               | NEW MEMBER<br>GOAL | CHARTER AND<br>NEW MEMBERS<br>ADDED | DROPPED<br>MEMBERS | NET<br>GAIN/LOSS |
| JULY/AUG/SEPT | 0                | 0                | 0                | 0                | JULY/AUG/SEPT         | 5                  | 15                                  | 20                 | -5               |
| OCT/NOV/DEC   | 0                | 0                | 0                | 0                | OCT/NOV/DEC           | 0                  | 10                                  | 8                  | 2                |
| JAN/FEB/MAR   | 0                | 0                | 0                | 0                | JAN/FEB/MAR           | 5                  | 0                                   | 0                  | 0                |
| APR/MAY/JUNE  | 0                | 0                | 0                | 0                | APR/MAY/JUNE          | -5                 | 0                                   | 0                  | 0                |